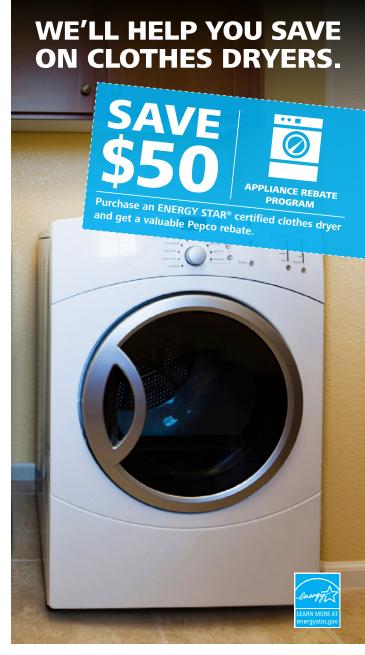

# SAVE \$50 ON AN ENERGY STAR CERTIFIED CLOTHES DRYER.

HERE'S HOW IT WORKS: Visit any Maryland retailer to shop for ENERGY STAR certified clothes dryers. Purchase a qualifying

appliance and then complete and submit your rebate form. The final cost of your appliance will be lower, and you can save money and energy for years to come.

## **Use the Attached Mail-in** Rebate Form to Save.

Clothes dryers use more energy than any other household appliance, contributing to higher energy bills and unwanted carbon pollution. Energy-efficient clothes dryers use less energy than conventional models without sacrificing features or performance.

Not all clothes dryers qualify for a rebate. Visit pepco.com/clothesdryer to determine which models qualify.